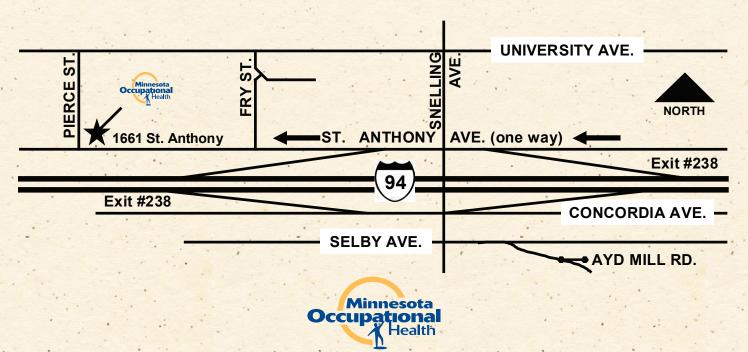

## MAP & DIRECTIONS

## **DIRECTIONS:**

- From the West: I-94 east to Snelling Ave exit (#238), left on Snelling Ave (north) over bridge, left at first light onto St. Anthony Ave in right lane
- From the East: I-94 west to Snelling Ave exit (#238), cross Snelling Ave and stay in the right lane on St. Anthony to the clinic
- #104B onto Ayd Mill Road, get in the right lane and drive 1.4 miles to the Selby Ave exit, 1/2 mile and blend onto Selby Ave, 3 blocks to first light (Snelling Ave), right on Snelling Ave and over I-94 bridge, left at first light onto St Anthony Ave in right lane
- From the North: 35W south to #280, south on #280 to east I-94, I-94 east to Snelling Ave exit (#238), left on Snelling Ave (North) over bridge, left at first light onto St. Anthony Ave in right lane

## **BUS ROUTES:**

- **St. Anthony Avenue:** Bus 94B or 94C stops 1/2 block from clinic
- University & Aldine: Bus 16 stops 2 blocks from clinic
- University & Snelling: Bus 50 stops 4 blocks from clinic
- Snelling & I-94: Bus 84 runs north and buses 84D,
  F & H run south from Rosedale Center