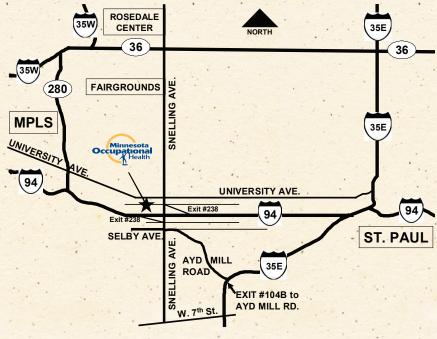

## MAP & DIRECTIONS

## **DIRECTIONS:**

- From the West: I-94 east to Snelling Ave exit (#238), left on Snelling Ave (north) over bridge, left at first light onto St. Anthony Ave in right lane
- From the East: I-94 west to Snelling Ave exit (#238), cross Snelling Ave and stay in the right lane on St. Anthony to the clinic
- #104B onto Ayd Mill Road, get in the right lane and drive 1.4 miles to the Selby Ave exit, 1/2 mile and blend onto Selby Ave, 3 blocks to first light (Snelling Ave), right on Snelling Ave and over I-94 bridge, left at first light onto St Anthony Ave in right lane
- From the North: 35W south to #280, south on #280 to east I-94, I-94 east to Snelling Ave exit (#238), left on Snelling Ave (North) over bridge, left at first light onto St. Anthony Ave in right lane

## **BUS ROUTES:**

- **St. Anthony Avenue:** Bus 94B or 94C stops 1/2 block from clinic
- University & Aldine: Bus 16 stops 2 blocks from clinic
- University & Snelling: Bus 50 stops 4 blocks from clinic
- Snelling & I-94: Bus 84 runs north and buses 84D,
  F & H run south from Rosedale Center