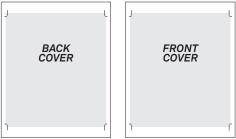

#### Separate covers - for wire binding or saddle-stitch binding b.

- for saddle-stitch booklets these pages should be included in main body/interior document, regardless of paper type (pages 1-2 are front cover, last 2 pages are back cover) - for wire bound books, save covers as seperate file - include a bleed in your document
- paper should be 176gsm or thinner for folded booklets
- 3. With Adobe Acrobat, fill all appropriate fields in order form, include as much detail as possible
- 4. Email completed order from, with all attachments, to sbureau@mcad.edu
- 5. Optional: drop off other materials for binding
  - preprinted pages (from self serve printing or otherwise)
  - blank paper/scrap paper/filler
  - alternative approved materials
  - mock up or proof copy of final book
- File(s) must be saved at print size, we do not scale or make other alterations to your work
- Please allow 2 full business days for printing + binding, bulk orders allow up to 5 business days. See our Turnaround Times KB article for details
- We will cancel your order if we are missing information, if your files are incorrect, or otherwise unprintable
- Please include a mock-up or diagram of your final layout
- Once we receive your files and completed order form, we will get started prepping your files to print
- We may have questions, or run into issues while printing, please keep an eye on your MCAD email, we will contact you there if we need any additional information, or need you to resubmit the order
- Once your job is complete, we will charge your PaperCut account/department listed on the order form (please ask for a quote in your email order if necessary prior to printing)
- You will receive an email when the job is completed and on the pick up shelf
- See Knowledgebase and sample booklets for <u>Paper Types we have available</u>.
- You may use your own paper (we may ask to see a sample before approving it to print), make note of that on your order form and email us to coordinate drop off
- If bleed area is not included in file, final trim size may be up to 1/8" smaller than requested
- Keep important elements at least 1/4" from edges for all trimming and binding jobs
- We encourage you to set up an appointment to discuss your project