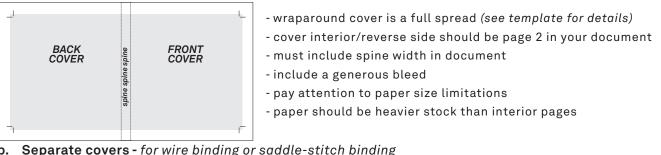

### 2. Create cover file

a. <u>Wraparound cover</u> - for perfect binding, and some wire binding styles

#### Separate covers - for wire binding or saddle-stitch binding b.

- for saddle-stitch booklets these pages should be included in main body/interior document, regardless of paper type (pages 1-2 are front cover, last 2 pages are back cover) - for wire bound books, save covers as seperate file - include a bleed in your document
- paper should be 176gsm or thinner for folded booklets
- 3. With Adobe Acrobat, fill all appropriate fields in order form, include as much detail as possible
- 4. Email completed order from, with all attachments, to sbureau@mcad.edu
- 5. Optional: drop off other materials for binding
  - preprinted pages (from self serve printing or otherwise)
  - blank paper/scrap paper/filler
  - alternative approved materials
  - mock up or proof copy of final book
- File(s) must be saved at print size, we do not scale or make other alterations to your work
- Please allow 2 full business days for printing + binding, bulk orders allow up to 5 business days. See our Turnaround Times KB article for details
- We will cancel your order if we are missing information, if your files are incorrect, or otherwise unprintable
- Please include a mock-up or diagram of your final layout
- Once we receive your files and completed order form, we will get started prepping your files to print
- We may have questions, or run into issues while printing, please keep an eye on your MCAD email, we will contact you there if we need any additional information, or need you to resubmit the order
- Once your job is complete, we will charge your PaperCut account/department listed on the order form (please ask for a quote in your email order if necessary prior to printing)
- You will receive an email when the job is completed and on the pick up shelf
- See Knowledgebase and sample booklets for <u>Paper Types we have available</u>.
- You may use your own paper (we may ask to see a sample before approving it to print), make note of that on your order form and email us to coordinate drop off
- If bleed area is not included in file, final trim size may be up to 1/8" smaller than requested
- Keep important elements at least 1/4" from edges for all trimming and binding jobs
- We encourage you to set up an appointment to discuss your project